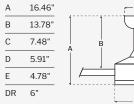

|
| Watts (Hi Speed)                | 55.65           |
| Energy Guide Watts              | 33              |
| Energy Guide CFM                | 2461            |
| Energy Guide CFM Watts          | 74              |
| Energy Guide Yearly Energy Cost | 9               |
| High Speed (CFM)                | 3784            |
| Low Speed (CFM)                 | 1188            |
| Carton Size (CU FT)             | 1.28            |
| Shipping Wt. (lbs)              | 16.31           |
| UPS Oversized                   | No              |

### LED SPECS

| Bulb CCT     | 3000K    |
|--------------|----------|
| Bulb Wattage | 18       |
| CRI          | 90       |
| Lumens       | 1000     |
| Light Kit    | Optional |



Brushed Polished Nickel

MCY52BNK4

### CEILING DROP DIMENSIONS





## DESIGNER QUALITY, BUILDER PRICES. UNMATCHED VARIETY