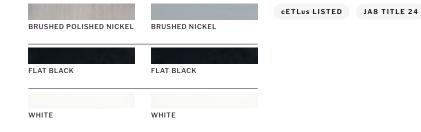

# EST. 1985

CRAFTMADE

# INTRODUCING THE McCOY 52" 4 BLADE CEILING FAN

Looking for universal style and strong performance? The McCoy 52" ceiling fan by Craftmade is the real deal. The McCoy features a clean cylinder body, custom four blades, dimmable 18W LED Light with an optional lens cover included, and hardwired wall control that ensures perfect performance. Find McCoy and other ceiling fan collections at **craftmade.com**.



#### FEATURES

- Standard, 4-Speed Reversible AC Motor
- Dual Mount, Flat or Angled Ceilings up to 23°
- 6" Downrod Included
- Custom Blades Included
- Optional 18 Watt Dimmable LED Light Kit and Optional Lens Cover Included
- Hard Wired, 4 Speed Control Included
- Indoor Rated

#### FINISH AND BLADE PAIRINGS



# McCOY 4 BLADE 52" CEILING FAN

#### SPECS

| Blade Sweep                     | 52"             |
|---------------------------------|-----------------|
| Number of Blades                | 4               |
| Blade Pitch                     | 11°             |
| Motor Size (MM)                 | 153x15          |
| Included Control                | CM-7W-LED       |
| Compatible Control Types        | Types A, G, & J |
| Amps (Hi Speed)                 | 0.46            |
| Watts (Hi Speed)                | 55.65           |
| Energy Guide Watts              | 33              |
| Energy Guide CFM                | 2461            |
| Energy Guide CFM Watts          | 74              |
| Energy Guide Yearly Energy Cost | 9               |
| High Speed (CFM)                | 3784