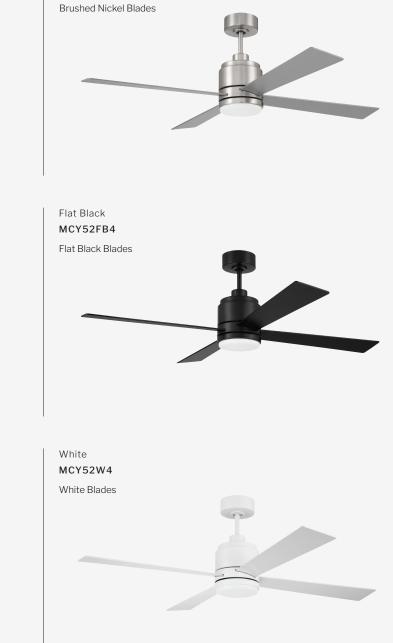

| Types A, G, & J |
| Amps (Hi Speed)                 | 0.46            |
| Watts (Hi Speed)                | 55.65           |
| Energy Guide Watts              | 33              |
| Energy Guide CFM                | 2461            |
| Energy Guide CFM Watts          | 74              |
| Energy Guide Yearly Energy Cost | 9               |
| High Speed (CFM)                | 3784            |
| Low Speed (CFM)                 | 1188            |
| Carton Size (CU FT)             | 1.28            |
| Shipping Wt. (lbs)              | 16.31           |
| UPS Oversized                   | No              |

### LED SPECS

| Bulb CCT     | 3000K    |
|--------------|----------|
| Bulb Wattage | 18       |
| CRI          | 90       |
| Lumens       | 1000     |
| Light Kit    | Optional |



Brushed Polished Nickel

MCY52BNK4

### CEILING DROP DIMENSIONS





## DESIGNER QUALITY, BUILDER PRICES. UNMATCHED VARIETY