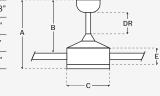

|
| Watts (Hi Speed)                | 55.65           |
| Energy Guide Watts              | 33              |
| Energy Guide CFM                | 2461            |
| Energy Guide CFM Watts          | 74              |
| Energy Guide Yearly Energy Cost | 9               |
| High Speed (CFM)                | 3784            |
| Low Speed (CFM)                 | 1188            |
| Carton Size (CU FT)             | 1.28            |
| Shipping Wt. (lbs)              | 16.31           |
| UPS Oversized                   | No              |

### LED SPECS

| Bulb CCT     | 3000K    |
|--------------|----------|
| Bulb Wattage | 18       |
| CRI          | 90       |
| Lumens       | 1000     |
| Light Kit    | Optional |



Brushed Polished Nickel

MCY52BNK4

### CEILING DROP DIMENSIONS





## DESIGNER QUALITY, BUILDER PRICES. UNMATCHED VARIETY